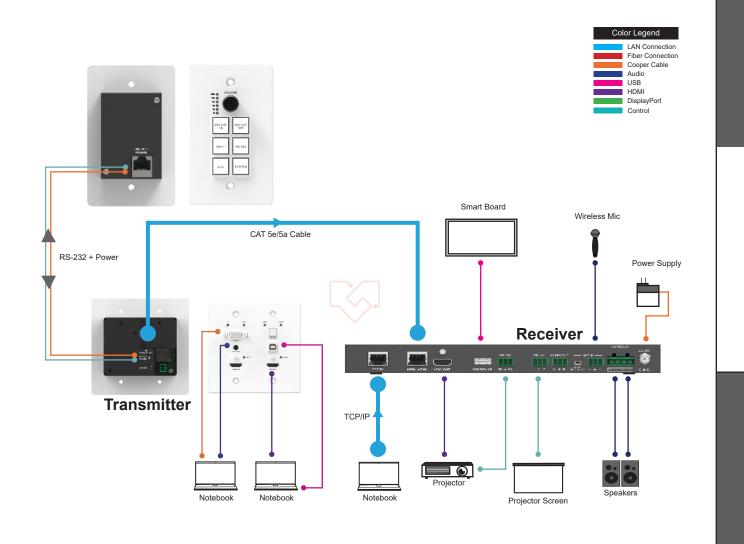

## **APPLICATION EXAMPLE**

**Applications** 

Digital Signage, Conference Rooms, Operating Rooms and Audio-Video Rooms