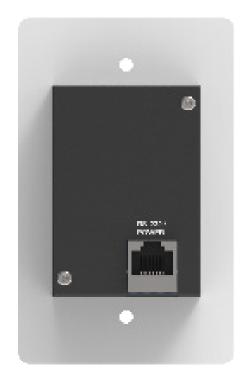

# Control wall panel for VLWP-3HVG-TR

The control panel supports volume control, video switching and system control. At the same time, it supports 2 HDMI and one VGA input selection. The RS-232 port on the transmitter connects and provides power supply to the RS-232 port on the control panel via CAT5e/6/7 cable.

#### **Featured Highlights**

Front side

- Supports volume control, video switching and system control
- RS-232 port connects between control panel and transmitter via CAT5e/6/7 cable
- Supports transmitter power supply to control panel