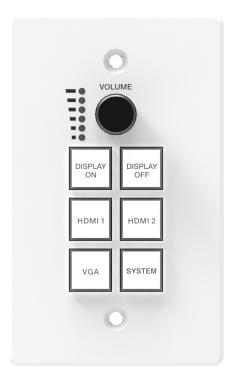

# Control wall panel for VLWP-3HVG-TR

The control panel supports volume control, video switching and system control. At the same time, it supports 2 HDMI and one VGA input selection. The RS-232 port on the transmitter connects and provides power supply to the RS-232 port on the control panel via CAT5e/6/7 cable.

#### **Featured Highlights**

Front side

- Supports volume control, video switching and system control
- RS-232 port connects between control panel and transmitter via CAT5e/6/7 cable
- Supports transmitter power supply to control panel