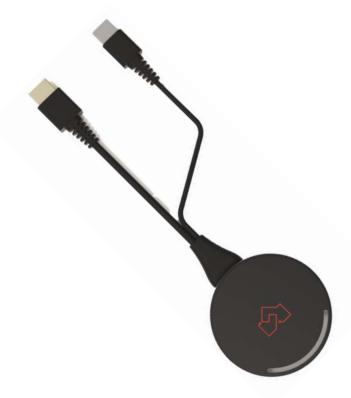

## **HDMI Dongle Transmitter**

VLWC-HD1 is a HDMI dongle that work compliantly with all of our wireless media bases, unlike other dongle in the market to start casting with button click, it provides a different user experience with touch and tap, with is more easy and efficient; it doesn't require installation of any software or driver, what's more? neither it needs additional USB power cable to connect, which gives more convenience to use.

## **Featured Highlights**

- · With HDMI interface
- APP-free
- Plug and play
- Easy to use

Fiber Connection Cooper Cable Audio USB HDMI DisplayPort

| TECHNICAL                      |                                                                                                                                                                   |
|--------------------------------|-------------------------------------------------------------------------------------------------------------------------------------------------------------------|
| HDCP                           | HDCP1.4                                                                                                                                                           |
| Video Input Formats            | HDMI 1.4                                                                                                                                                          |
| Video Input Resolution         | VESA, maximum 2560×1440                                                                                                                                           |
| Video input timing             | 1920×1080,1680×1050,<br>1600×900,1440×900,1400×1050,1366×768,1280×1024<br>,1280×800, 1280×720,<br>1024×768,1920×1200,1600×1200, 2560×1440<br>@24 25, 30, 50,60 HZ |
| Video Output Formats           | 1 x Wireless                                                                                                                                                      |
| Audio Input Formats            | HDMI 2CH PCM                                                                                                                                                      |
| Audio Output Formats           | WIFI 11b/g/n/ac                                                                                                                                                   |
| HDMI Input                     | 1 X HDMI type A 19P male connector                                                                                                                                |
| USB Input                      | USB type A, USB 2.0                                                                                                                                               |
| Wireless transmission protocol | WIFI IEEE 802.11 a/g/n/ac                                                                                                                                         |
| WIFI Frequency band            | 2.4 GHz & 5 GHz                                                                                                                                                   |
| WIFI Antenna                   | MIMO 2x2                                                                                                                                                          |
| WIFI Data rate                 | Up to 1200Mbps                                                                                                                                                    |