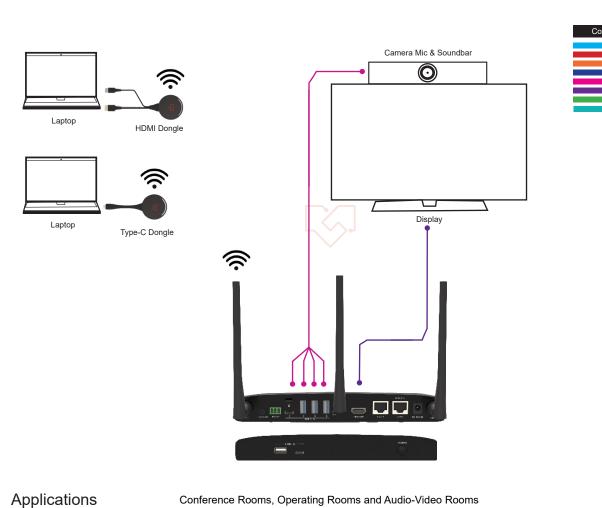

## **APPLICATION EXAMPLE**

Conference Rooms, Operating Rooms and Audio-Video Rooms