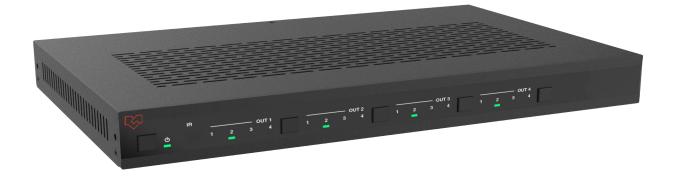

### 18Gbps 4x4 HDMI Seamless Matrix Switcher with TV Wall

Introducing VigilLink's 4K60 4:4:4 seamless matrix – a powerhouse in high-speed video processing. This cutting-edge system offers flexibility with two output modes, serving as both a 4×4 seamless matrix switcher and a dynamic video wall solution in configurations like 2×2, 4×1, or 1×4. With a user-friendly web browser interface module, control and configuration are seamless whether used standalone or integrated with third-party control systems.

Enjoy multiple control options including front-panel push buttons, IR remote control, RS-232 interface, and TCP/IP for effortless operation.

#### Feature Highlights

- Compliant HDCP 2.2 and HDCP 1.4
- Features 2 operational modes:
- 4×4 Matrix (seamless switch)
  - Video wall (2×2, 4×1 or 1×4 etc configuration)
- Seamless video switching
- Video inputs support all industry standard video resolutions including VGA-WUXGA (up to 1920×1200 @60Hz) and 480i-4K (3840 x 2160 @60Hz 4:4:4, 4096 x 2160 @60Hz 4:4:4) as specified in HDMI 2.0b
- HDMI outputs support upscale or downscale to any resolution, up to 4096 x 2160@60Hz 4:4:4
- Supports LPCM, DD, DD+, DTS, Dolby TrueHD, DTS HD-master pass-through
- Advanced EDID management
- Web interface module for control and configuration of Matrix
- Control via front panel, IR, RS-232 and TCP/IP
- 3rd Party drivers available for all major home control brands