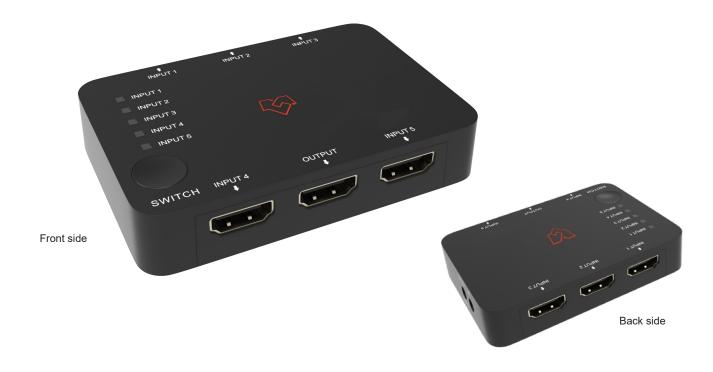

### 5x1 HDMI 2.0 Switch 18Gbps

The 18Gbps 5 by 1 HDMI Switcher can switch any of 5 HDMI sources to 1 HDMI display. Supported video resolution is up to 4K2K@50/ 60Hz YCbCr 4:4:4. The product supports HDR, HDR10, Dolby Vision and HLG. It supports all 3D video formats. The product has low power consumption. It can also be controlled by the panel button and remote control.

#### CONNECTIONS

| Input Ports  | 5×HDMI Type A (19-pin female)<br>1×IR IN [3.5mm Stereo Mini-jack] |
|--------------|-------------------------------------------------------------------|
| Output Ports | 1×HDMI Type A (19-pin female)                                     |