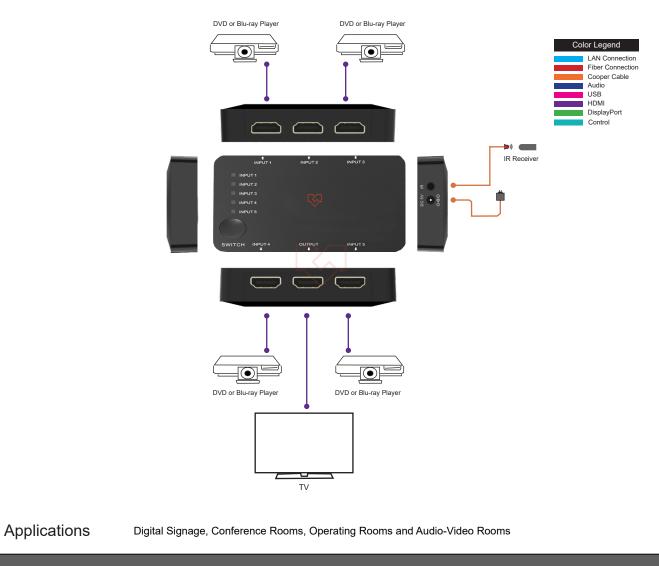

-----------|
| Output Ports | 1×HDMI Type A (19-pin female)                                     |

| MECHANICAL            |                                  |
|-----------------------|----------------------------------|
| Housing               | Plastic Enclosure                |
| Silkscreen Color      | Black                            |
| Dimensions            | 87mm (W) × 59.5mm (D) × 19mm (H) |
| Weight                | 60g                              |
| Power Supply          | Input: DC 5V/1A                  |
| Power Consumption     | 1.5W                             |
| Operation Temperature | 0°C ~ 40°C / 32°F ~ 104°F        |
| Storage Temperature   | -20°C ~ 60°C / -4°F ~ 140°F      |
| Relative Humidity     | 20~90% RH (Non-Condensation)     |

### **APPLICATION EXAMPLE**