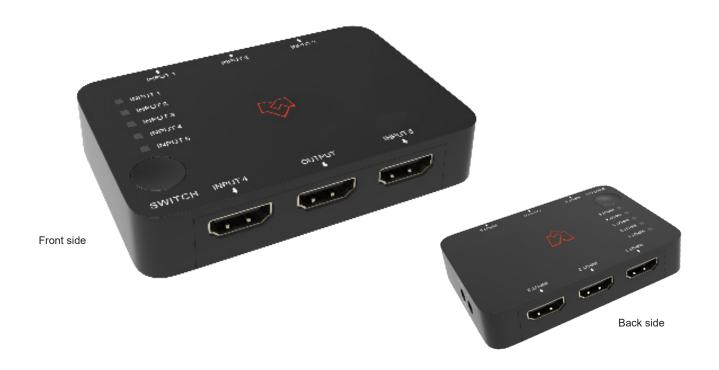

## 5x1 HDMI 2.0 Switch 18Gbps

The 18Gbps 5 by 1 HDMI Switcher can switch any of 5 HDMI sources to 1 HDMI display. Supported video resolution is up to 4K2K@50/60Hz YCbCr 4:4:4. The product supports HDR, HDR10, Dolby Vision and HLG. It supports all 3D video formats. The product has low power consumption. It can also be controlled by the panel button and remote control.

| CONNECTIONS  |                                                                   |
|--------------|-------------------------------------------------------------------|
| Input Ports  | 5×HDMI Type A (19-pin female)<br>1×IR IN [3.5mm Stereo Mini-jack] |
| Output Ports | 1×HDMI Type A (19-pin female)                                     |