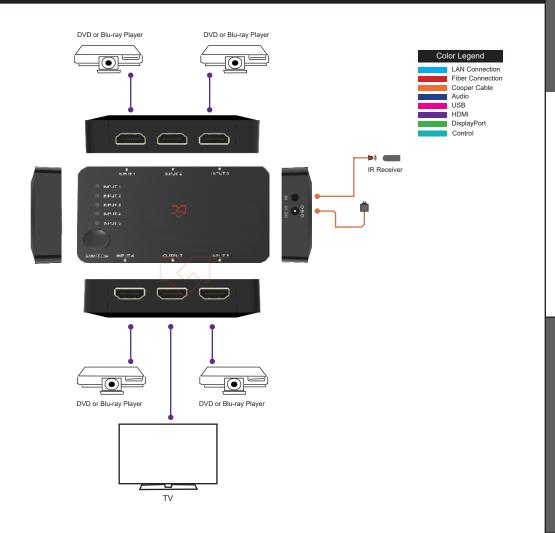

## **APPLICATION EXAMPLE**

**Applications** 

Digital Signage, Conference Rooms, Operating Rooms and Audio-Video Rooms