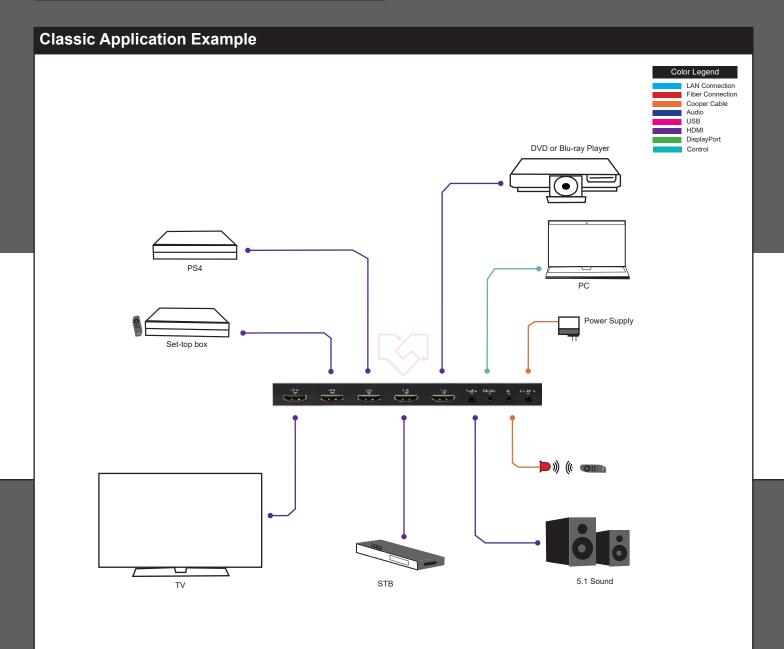

**Applications** 

Digital Signage, Conference Rooms, Operating Rooms and Audio-Video Rooms