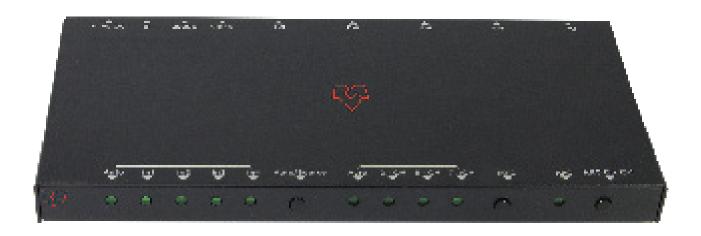

## 4X1 HDMI 2.0 Switch with Audio ARC 18Gbps

This is a high-performance HDMI 4x1 switcher that supports HDTV formats up to 4Kx2K@60Hz and all HDMI 3D TV formats. It can extract HDMI stream audio to separate digital and analog audio output. This product supports HDCP repeater/CEC/ARC functions. Select any of the inputs by the front panel button or IR Remote, the corresponding indicator LED on the front panel will be illuminated.