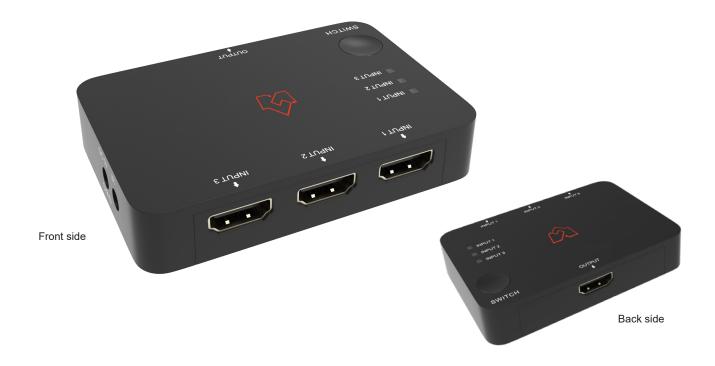

## 5x1 HDMI 2.0 Switch 18Gbps

The 18Gbps 3 by 1 HDMI Switcher can switch any of 3 HDMI sources to 1 HDMI display. Supported video resolution is up to 4K2K@50/60Hz YCbCr 4:4:4. The product supports HDR, HDR10, Dolby Vision and HLG. It supports all 3D video formats. The product has low power consumption. It can also be controlled by the panel button and remote control.

| CONNECTIONS  |                                                                   |
|--------------|-------------------------------------------------------------------|
| Input Ports  | 3×HDMI Type A (19-pin female)<br>1×IR IN [3.5mm Stereo Mini-jack] |
| Output Ports | 1×HDMI Type A (19-pin female)                                     |