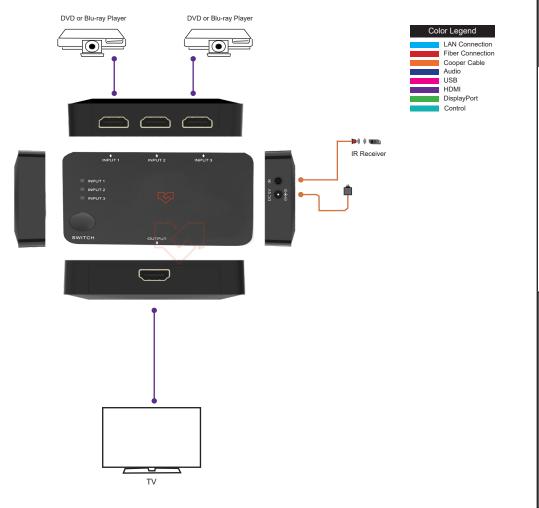

## **APPLICATION EXAMPLE**

**Applications** 

Digital Signage, Conference Rooms, Operating Rooms and Audio-Video Rooms