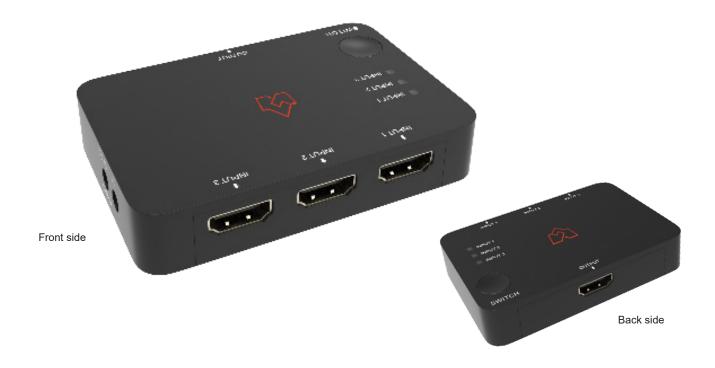

## 3x1 HDMI 2.0 Switch 18Gbps

The 18Gbps 3 by 1 HDMI Switcher can switch any of 3 HDMI sources to 1 HDMI display. Supported video resolution is up to 4K2K@50/60Hz YCbCr 4:4:4. The product supports HDR, HDR10, Dolby Vision and HLG. It supports all 3D video formats. The product has low power consumption. It can also be controlled by the panel button and remote control.

| CONNECTIONS  |                                                                   |
|--------------|-------------------------------------------------------------------|
| Input Ports  | 3×HDMI Type A (19-pin female)<br>1×IR IN [3.5mm Stereo Mini-jack] |
| Output Ports | 1×HDMI Type A (19-pin female)                                     |

| MECHANICAL            |                                  |
|-----------------------|----------------------------------|
| Housing               | Plastic Enclosure                |
| Silkscreen Color      | Black                            |
| Dimensions            | 87mm (W) × 59.5mm (D) × 19mm (H) |
| Weight                | 60g                              |
| Power Supply          | 5V/1A                            |
| Power Consumption     | 1.5W                             |
| Operation Temperature | 0°C ~ 40°C / 32°F ~ 104°F        |
| Storage Temperature   | -20°C ~ 60°C / -4°F ~ 140°F      |
| Relative Humidity     | 20~90% RH (Non-Condensation)     |