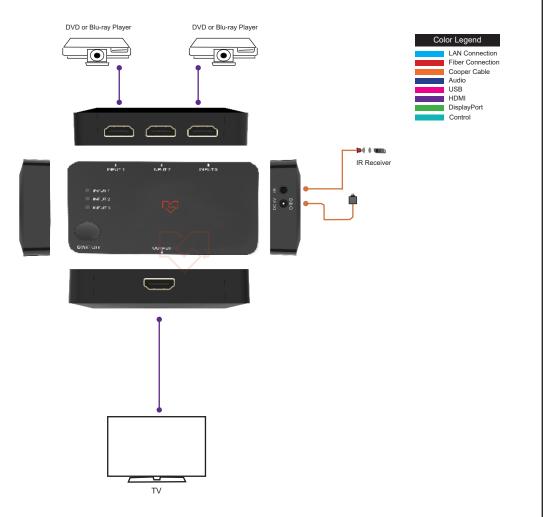

## **APPLICATION EXAMPLE**

**Applications** 

Digital Signage, Conference Rooms, Operating Rooms and Audio-Video Rooms