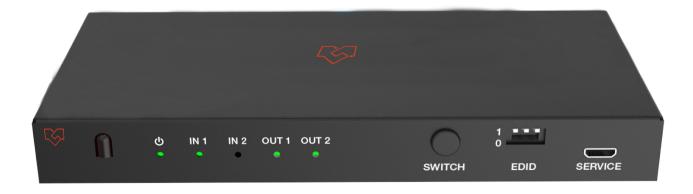

| CONNECTIONS |                                    |
|-------------|------------------------------------|
| Input       | 2×HDMI IN [Type A, 19-pin female]  |
| Output      | 2×HDMI OUT [Type A, 19-pin female] |
| Control     | 1×SERVICE [Micro USB, Update port] |