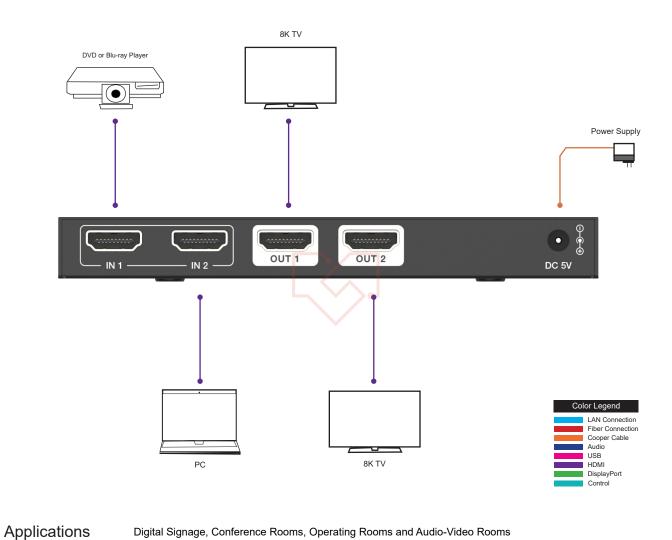

### **APPLICATION EXAMPLE**

#### Digital Signage, Conference Rooms, Operating Rooms and Audio-Video Rooms