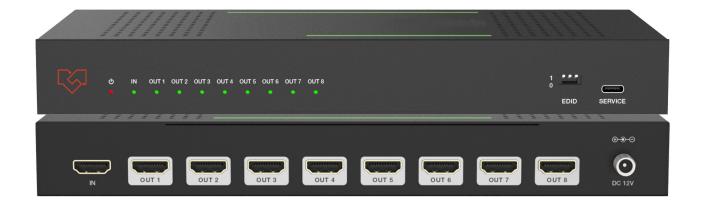

| Connection |                                       |
|------------|---------------------------------------|
| Input      | 1 × HDMI IN [Type A, 19-pin female]   |
| Output     | 8 × HDMI OUT [Type A, 19-pin female]  |
| Control    | 1 × SERVICE [USB Type C, Update port] |