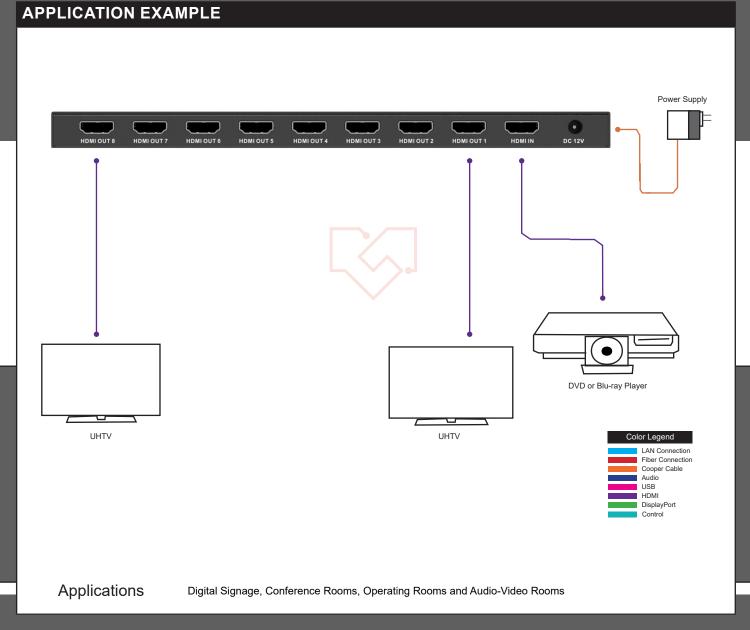

## 1x8 HDMI 2.0 Splitter 18Gbps

18Gbps 1x8 HDMI Splitter is an advanced solution for splitting a single HDMI signal to 8 HDMI outputs synchronously. It supports up to 18Gbps bandwidth, HDMI 2.0b/HDCP 2.2 content up to 4K@60Hz 4:4:4. It can be set as the COPY/AUTO EDID configuration. Supporting the latest features, you can be assured of reliable and high-quality HDMI distribution.