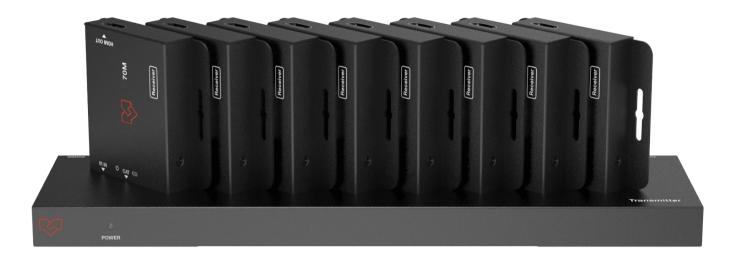

### 1x8 HDMI 1.4 Splitter over CAT 70m 10.2Gbps

This HDMI 1x8 Splitter can distribute 1 HDMI source signal to any 8 display devices. Support video resolution up to 4K2K@30Hz 4:4:4. It is designed with1 HDMI input, 1 HDMI loop output, and 8 CAT outputs. The HDMI signal transmission distance can be extended up to 131ft / 40 meters at the resolution of 4K30Hz, or 230ft / 70 meters at 1080P@60Hz via a single CAT6 cable. The product supports one-way IR control signal pass-through and advanced EDID management. It also supports a one-way POC function.

### **Featured Highlights**

- HDMI 1.4 and HDCP 1.4 compliant
- Video resolution up to 4K2K@30Hz (4:4:4) 8-bit
- Supports audio formats: LPCM 7.1CH, Dolby True HD, and DTS-HD Master Audio
- Extends the signal transmission distance up to 131ft / 40 meters at the resolution of 4K30Hz, or 230ft / 70 meters at 1080P@60Hz via a single CAT6 cable
- Supports 1 HDMI input, 1 HDMI loop output, and 8 CAT outputs.
- Advanced EDID management
- Supports 12V POC function (only from transmitter to receiver)
- Compact design for easy and flexible installation