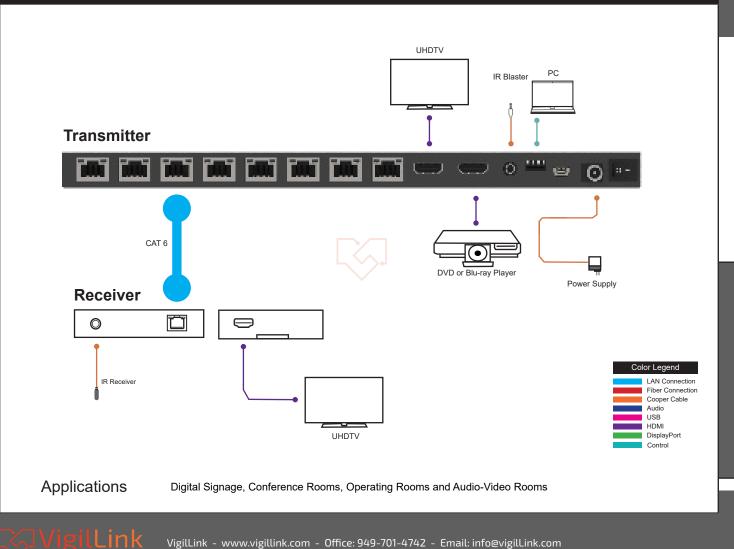

|

#### CONNECTIONS

| Transmitter | Input: 1×HDMI IN [Type A, 19-pin female]<br>Outputs: 1×HDMI OUT [Type A, 19-pin female]<br>8x CAT OUT [RJ45]<br>Controls: 1× IR OUT [3.5mm Stereo Mini-jack]<br>1 x EDID DIP switch [4-pin]<br>1x Update [Micro USB] |
|-------------|----------------------------------------------------------------------------------------------------------------------------------------------------------------------------------------------------------------------|
| Receiver    | Inputs: 1x IR IN [3.5mm Stereo Mini-jack]<br>1x CAT IN [RJ45, 8-pin female]<br>Output: 1x HDMI OUT [Type A, 19-pin female]                                                                                           |

# APPLICATION EXAMPLE