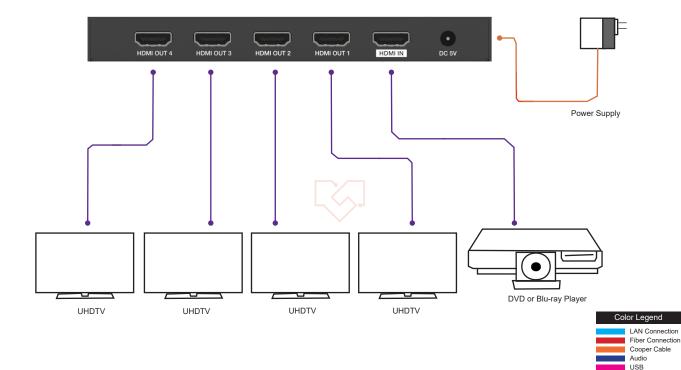

## **APPLICATION EXAMPLE**

**Applications** 

Digital Signage, Conference Rooms, Operating Rooms and Audio-Video Rooms