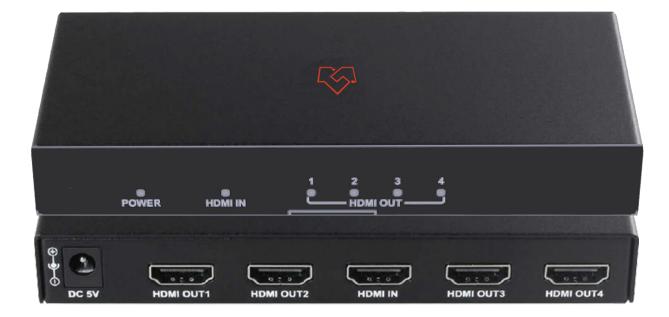

# 1 x 4 4K HDMI Splitter with Scaler

The VLSP-14H20D is a 1 x 4 HDMI splitter with scaler, reliably distributes one HDMI input signal to four outputs at resolutions up to 4K@60Hz 4:4:4 chroma subsampling. It supports HDCP 2.2 and HDMI 2.0b specifications. With the built-in scaler, when connected to different displays, the corresponding HDMI output is capable of scaling down automatically (down to 1080P) to feed an optimal output signal to its attached display.

### **Featured Highlights**

- Distributes one HDMI input signal to four HDMI displays.
- Supports HDMI 2.0b Specifications, including: Data rates up to 18.0 Gbps
  - HDR and 3D HD lossless audio formats
- HDCP 2.2 compliant.
- Each HDMI output supports scaling down to 1080P individually (fps will not change during scaling down from 4K to 1080P).
- Automatic input cable equalization for signal regeneration compensation.