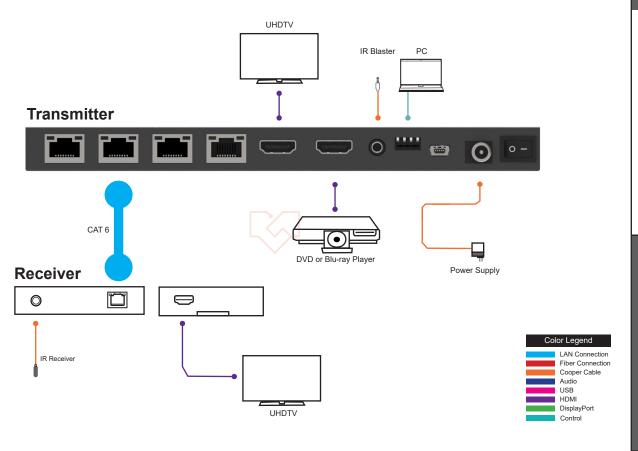

| CONNECTIONS |                                                                                                                                                                                                      |
|-------------|------------------------------------------------------------------------------------------------------------------------------------------------------------------------------------------------------|
| Transmitter | Input: 1×HDMI IN [Type A, 19-pin female] Outputs: 1×HDMI OUT [Type A, 19-pin female] 4x CAT OUT [RJ45] Controls: 1× IR OUT [3.5mm Stereo Mini-jack] 1x EDID DIP switch [4-pin] 1x Update [Micro USB] |
| Pagainer    | Inputs: 1x IR IN [3.5mm Stereo Mini-jack]<br>1x CAT IN [RJ45, 8-pin female]                                                                                                                          |

Output: 1x HDMI OUT [Type A, 19-pin female]

## **APPLICATION EXAMPLE**

Receiver

**Applications** 

Digital Signage, Conference Rooms, Operating Rooms and Audio-Video Rooms