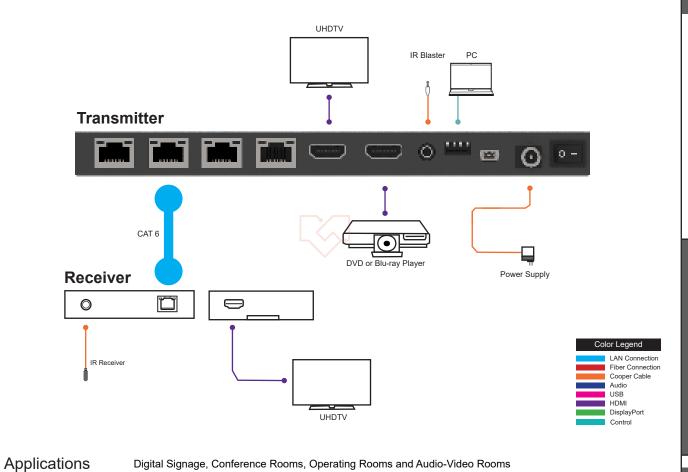

## **APPLICATION EXAMPLE**

**MECHANICAL** 

Digital Signage, Conference Rooms, Operating Rooms and Audio-Video Rooms