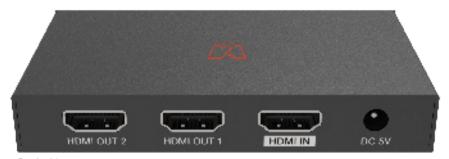

Front side



Back side

## 1x2 HDMI 2.0 Splitter 18Gbps

1x2 HDMI 18Gbps Splitter is an advanced solution for splitting an HDMI content to 2 HDMI outputs synchronously. It provides high-performance audio and video up to 4K2K@60Hz (4:4:4) and can receive, retiming, and transmit up to 18Gbps of bandwidth with no data loss.

## **Featured Highlights**

- HDMI 2.0b, HDCP 2.2 compliant
- Up to 4K2K@60Hz with 24bit RGB/YCBCR 4:4:4
- VESA format up to QSXGA@60Hz
- Supports LPCM 7.1CH, Dolby TrueHD, and DTS-HD Master Audio
- Built-in equalizer, retiming, and driver
- Smart EDID, STD (1080p) mode and TV (copy OUT1) mode
- Compact design for an easy and flexible installation







| TECHNICAL        |                                           |
|------------------|-------------------------------------------|