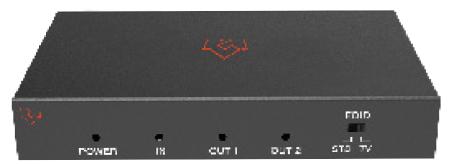

Front side



Back side

## 1x2 HDMI 2.0 Splitter 18Gbps

1x2 HDMI 18Gbps Splitter is an advanced solution for splitting an HDMI content to 2 HDMI outputs synchronously. It provides high-performance audio and video up to 4K2K@60Hz (4:4:4) and can receive, retiming, and transmit up to 18Gbps of bandwidth with no data loss.

## **Featured Highlights**

- HDMI 2.0b, HDCP 2.2 compliant
- Up to 4K2K@60Hz with 24bit RGB/YCBCR 4:4:4
- VESA format up to QSXGA@60Hz
- Supports LPCM 7.1CH, Dolby TrueHD, and DTS-HD Master Audio
- Built-in equalizer, retiming, and driver
- Smart EDID, STD (1080p) mode and TV (copy OUT1) mode
- Compact design for an easy and flexible installation







| TECHNICAL        |                                           |
|------------------|-------------------------------