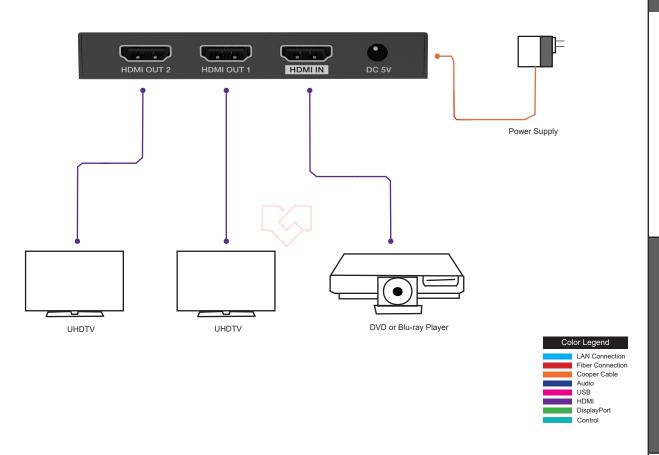

## **APPLICATION EXAMPLE**

**Applications** 

Digital Signage, Conference Rooms, Operating Rooms and Audio-Video Rooms