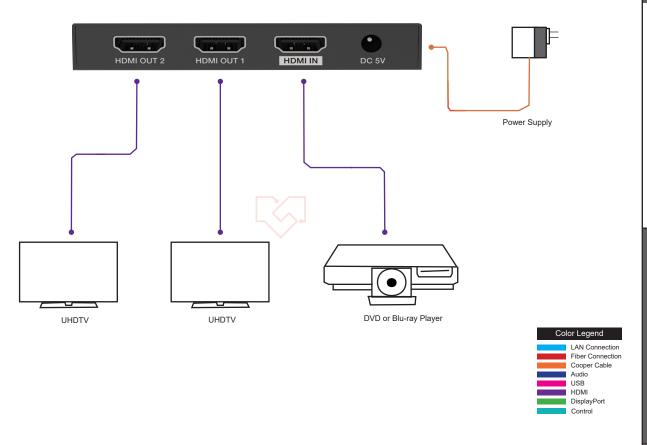

## **APPLICATION EXAMPLE**

**Applications** 

Digital Signage, Conference Rooms, Operating Rooms and Audio-Video Rooms