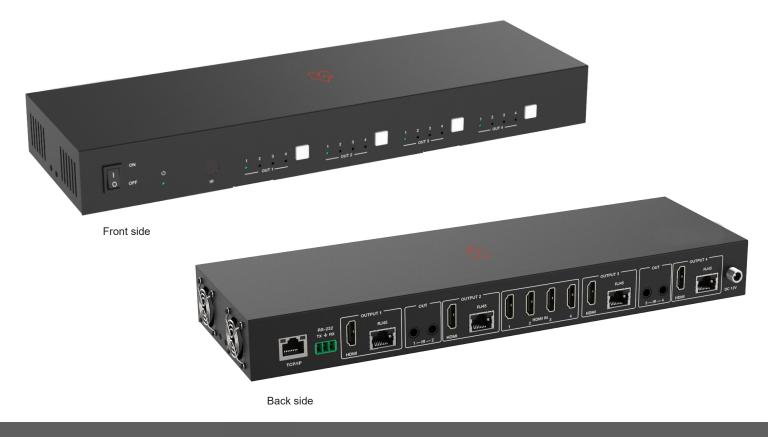

### 4x4 HDMI 2.0 Matrix over Cat 70m 18Gbps

The 18Gbps 4x4 HDMI Matrix can connect four HDMI sources to eight displays. It features four HDMI outputs, and each HDMI output is mirrored to provide a Cat-Cable output that runs simultaneously. It supports video transmission (up to 1080p Full HD and 4Kx2K@60Hz 4:4:4) and HD digital audio formats such as LPCM 7.1CH, Dolby TrueHD, Dolby Digital Plus, and DTS-HD Master Audio. Connect a Cat Receiver to each Cat-Cable output to extend the HDMI signal up to 230ft/70m for multi-room connectivity. Each HDMI output supports 4K2K to 1080P downscale independently. The product supports control via front panel buttons, IR remote, RS-232, LAN, and Web GUI.

#### **Featured Highlights**

- HDMI 2.0b and HDCP 2.2/1.x compliant
- Video resolution up to 4K2K@60Hz (YUV 4:4:4) on all HDMI & Cat ports
- 4 HDMI inputs, 4 HDMI & Cat mirrored outputs
- · HDMI ports support 18Gbps lossless uncompressed video bandwidth
- Supports 4K->1080P Down Scaler for each output port
- HDR, HDR10, HDR10+, Dolby Vision, HLG are supported
- · Cat output can extend the transmission distance up to 230ft/70m via a single Cat6 cable
- HDMI audio pass-through up to 7.1CH HD audio (LPCM, Dolby TrueHD and DTS-HD Master Audio)
- Advanced EDID management and CEC control are supported
- 12V PoC on all Cat ports
- Control via front panel buttons, IR remote, RS-232, LAN and Web GUI