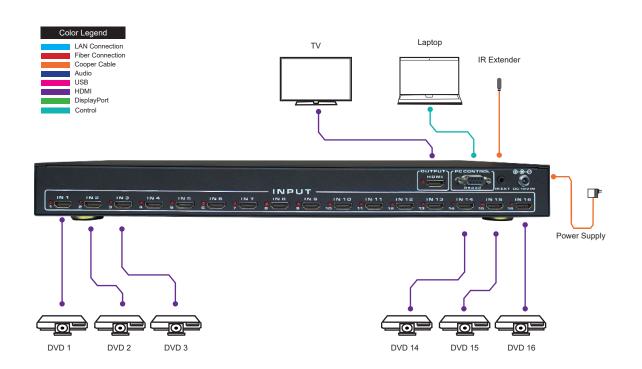

## **Classic Application Example**

**Applications** 

Digital Signage, Conference Rooms, Operating Rooms and Audio-Video Rooms