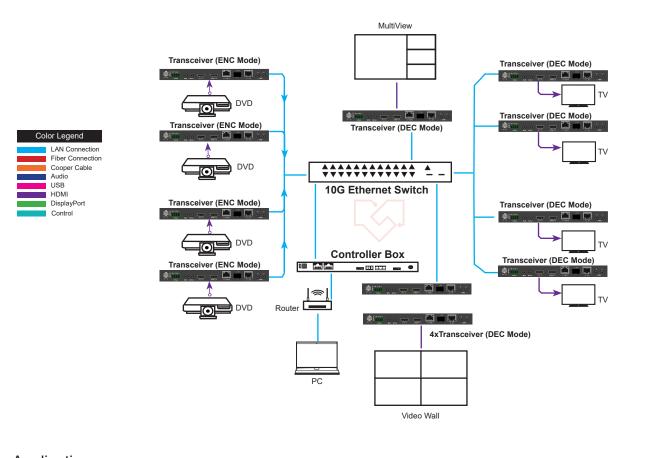

## **Classic Application Example**

**Applications** 

Digital Signage, Conference Rooms, Operating Rooms and Audio-Video Rooms