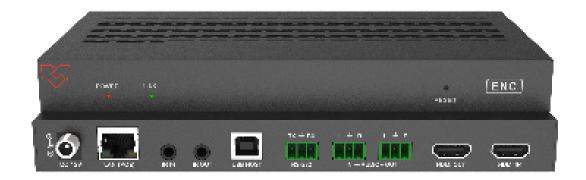

| CONNECTIONS |                                                                                                                                                                                                                                                                                                                               |
|-------------|-------------------------------------------------------------------------------------------------------------------------------------------------------------------------------------------------------------------------------------------------------------------------------------------------------------------------------|
| Encoder     | Input: 1 x HDMI IN [Type A, 19-pin male] 1 x L/R AUDIO IN [3.81mm Phoenix connector] 1 x IR IN [3.5mm Audio Jack] Output: 1 x HDMI OUT [Type A, 19-pin male] 1 x IR OUT [3.5mm Audio Jack] 1 x L/R AUDIO OUT [3.81mm Phoenix conector] Control: 1 x KS-232 [3.81mm Phoenix connector] 1 x LAN [RJ45 jack] 1 x USB [USB TypeB] |