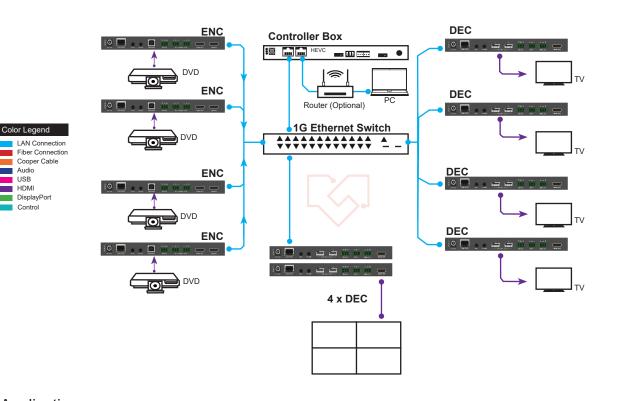

#### **Classic Application Example**

Applications

Digital Signage, Conference Rooms, Operating Rooms and Audio-Video Rooms