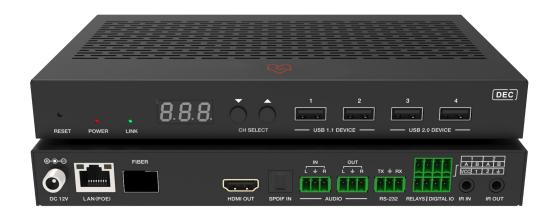

| CONNECTION |                                                                                                                                                                                                                                                                                                                               |
|------------|-------------------------------------------------------------------------------------------------------------------------------------------------------------------------------------------------------------------------------------------------------------------------------------------------------------------------------|
| Input      | 1 x SPDIF IN [Optical audio connector]<br>1 x L/R AUDIO IN [3-pin 3.81mm Phoenix connector]                                                                                                                                                                                                                                   |
| Output     | 1 x HDMI OUT [Type A, 19-pin female]<br>1 x L/R AUDIO OUT [3-pin 3.81mm Phoenix connector]                                                                                                                                                                                                                                    |
| Control    | 1 x RS-232 [3.81mm Phoenix connector] 1 x LAN (POE) [RJ45 jack] 1 x FIBER [Optical fiber slot] 2 x USB 1.1 DEVICE [Type-A, 4-pin female] 2 x USB 2.0 DEVICE [Type-A, 4-pin female] 2 x RELAYS [3.81mm Phoenix connector] 2 x DIGITAL IO [3.81mm Phoenix connector] 1 x IR IN [3.5mm Audio Jack] 1 x IR OUT [3.5mm Audio Jack] |