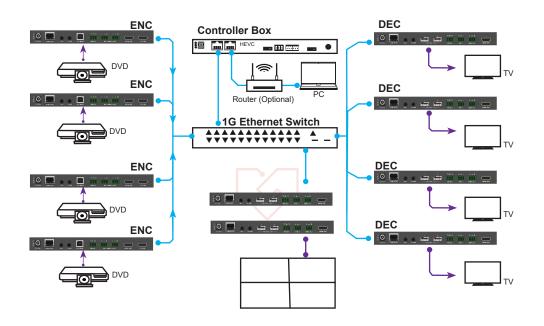

## **Classic Application Example**

4K60 -FEET / METERS

16ft / 5M

The use of "Premium High Speed HDMI" cable is highly recommended

RESOLUTION /

**CABLE LENGTH** 

HDMI IN / OUT

Applications Digital Signage, Conference Rooms, Operating Rooms and Audio-Video Rooms