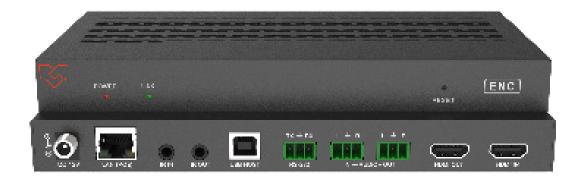

| CONNECTIONS |                                                                                                                                                                                                                                                                                                                               |
|-------------|-------------------------------------------------------------------------------------------------------------------------------------------------------------------------------------------------------------------------------------------------------------------------------------------------------------------------------|
| Encoder     | Input: 1 x HDMI IN [Type A, 19-pin male] 1 x L/R AUDIO IN [3.81mm Phoenix connector] 1 x IR IN [3.5mm Audio Jack] Output: 1 x HDMI OUT [Type A, 19-pin male] 1 x IR OUT [3.5mm Audio Jack] 1 x L/R AUDIO OUT [3.81mm Phoenix conector] Control: 1 x RS-232 [3.81mm Phoenix connector] 1 x LAN [RJ45 jack] 1 x USB [USB TypeB] |