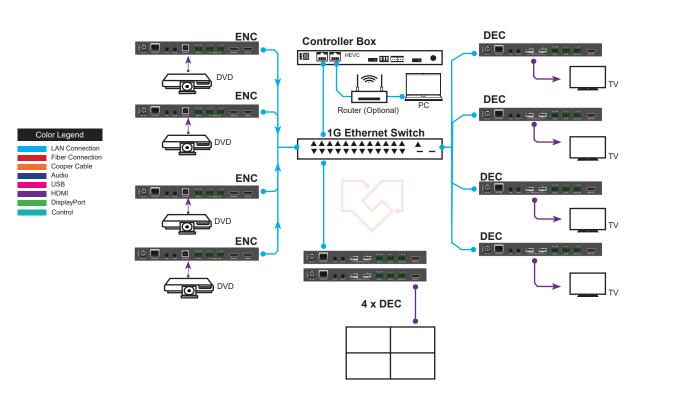

## **Classic Application Example**

**Applications** 

Digital Signage, Conference Rooms, Operating Rooms and Audio-Video Rooms