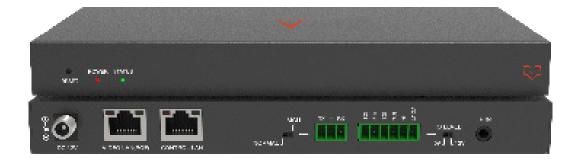

## AV over IP Controller for JPEG 2000

This Video over IP Controller controls and manages JPEG2000 IP products. It supports dual 100M network ports, which can realize dual-network isolation of the Control network and Multicast video distribution network. Built-in Web GUI, TCP, and RS-232 control are supported. It supports POE function and wide band 12V IR signal receiving. This IP Controller has the flexibility to be widely applied to the growing need for IP products in today's digital world, commonly used in more and more different scenarios.

### **Featured Highlights**

- Easy to create projects and control the system
- IP Configurations Flexibility supports three types: Auto, DHCP, and Manual
- Security compatibility HTTPS, SSH, SFTP
- Built-in web GUI control interface. Simple Drag
  & Drop operations
- Toggle on/off User Image preview module
- Supports video, audio, RS-232, IR, and KVM control. Acess to management of the distributed system
- Isolate controls and multicast networks with dual network ports (VIDEO LAN port supports POE function)

- Supports third-party central control with LAN/ RS-232 port control
- Supports IR signal receiving (3.5mm audio jack, 12V level)
- 4 channel GPIO control ports (5V/12V optional level)
- Multiple circuits protection, plus lightning protection, and ESD design
- Reliable system design, ensuring 24/7 usage for vital work

#### SPECIFICATIONS

| Network Bandwidth     | 100M                                                                                                                                                                                                |
|-----------------------|-----------------------------------------------------------------------------------------------------------------------------------------------------------------------------------------------------|
| Network Bandwidth     | 100M                                                                                                                                                                                                |
| Transmission Distance | 100m CAT 5E/6/6A/7                                                                                                                                                                                  |
| Control Ports         | 2 x 100M LAN [RJ45 connector] [VIDEO LAN support POE]<br>1 x IR IN [3.5mm audio jack, 12V level]<br>1 x DIGITAL I/O [6-pin 3.81mm phoenix connector]<br>1 x RS-232 [3-pin 3.81mm phoenix connector] |
| Dimensions            | 204mm(W)×98mm(D)×21mm(H)                                                                                                                                                                            |
| Housing               | Metal Enclosure                                                                                                                                                                                     |
| Color                 | Black                                                                                                                                                                                               |
| Weight                | 509g                                                                                                                                                                                                |
| Power Supply          | 12V/1A                                                                                                                                                                                              |
| Power Consumption     | 4.5W                                                                                                                                                                                                |
| Operating Temperature | 0°C ~ 40°C / 32°F ~ 104°F                                                                                                                                                                           |
| Storage Temperature   | -20°C ~ 60°C / -4°F ~ 140°F                                                                                                                                                                         |
| Relative Humidity     | 20~90% RH (non-condensation)                                                                                                                                                                        |
| V                     |                                                                                                                                                                                                     |