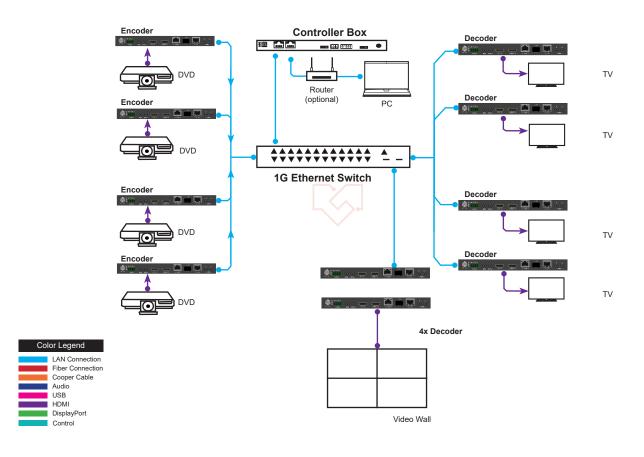

### **Classic Application Example**

Applications

Digital Signage, Conference Rooms, Operating Rooms and Audio-Video Rooms