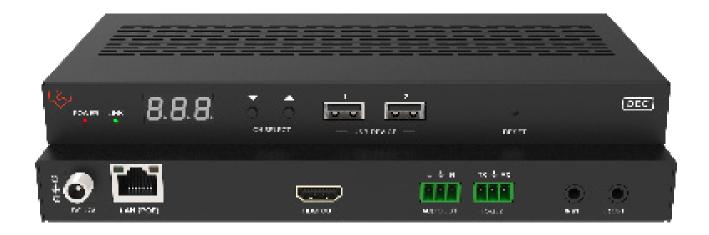

| CONNECTIONS |                                                                                                                                                                                                                                                            |
|-------------|------------------------------------------------------------------------------------------------------------------------------------------------------------------------------------------------------------------------------------------------------------|
| Decoder     | 1x HDMI OUT [Type A, 19-pin female] 1x LAN [RJ45 connector, POE] 1x AUDIO OUT [3-pin phoenix connector] 1x RS-232 [3-pin phoenix connector] 1x IR IN [3.5mm audio jack, 12V IR] 1x IR OUT [3.5mm audio jack, 12V IR] 2x USB Devices [Type A, 4-pin female] |