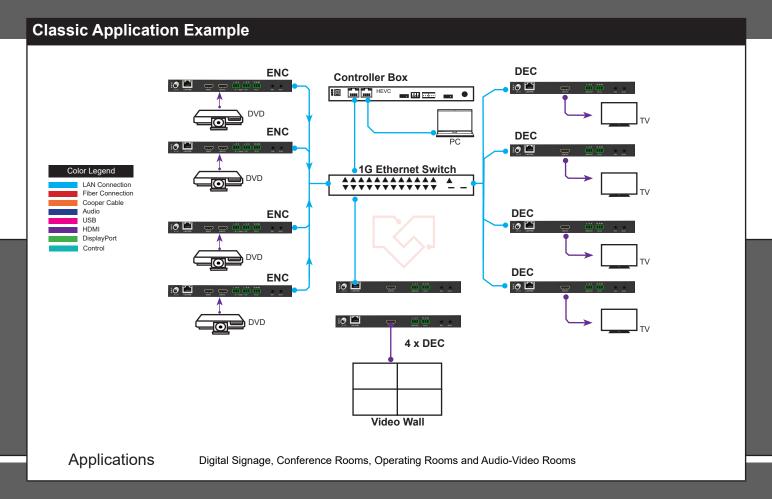

## 1G H.265 HDMI 1080p@60HZ over IP w/Videowall Processing with KVM, IR Receiver (Decoder)

This AV over IP product distributes multiple HD contents to multiple HD display devices over a 100M/1G Network Switch. It offers configurable high-quality low-bandwidth H.265/H.264 configurable compression video and supports resolution up to 1920x1200@60Hz 4:4:4. Signal transmission distance can be extended up to 328ft/100m via CAT5E/6/6A/7 cable. The encoder supports HDMI local loop output. The product supports analog audio embedding and extracting. It also supports USB/KVM function, bidirectional IR/RS-232 control (pass-through & Guest mode), and single-machine control (without a Controller Box, matrix switching can be realized with panel buttons, local IR, or RS-232 control).

## **Featured Highlights**

- HDMI 1.4 and HDCP 1.4 compliant
- Video resolution up to 1920x1200@60Hz 4:4:4
- Supports 4.95Gbps video bandwidth
- Signal transmission distance can be extended up to 328ft / 100m via CATE/6/6A/7 cable
- Supports point-to-point signal extension
- Supports signal distribution, multicast mode, distributed matrix, and video wall (up to 9 x 9) functions over a 1G Network Switch
- mode)
- Intelligent video wall class management makes it achievable for wall-in-wall or novel layout of wall configurations
- Support LPCM 2.0CH (32/44.1/48KHz) audio format