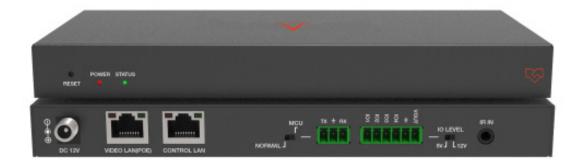

## **AVoIP Controller for H.265**

This Video over IP Controller is used to control and manage H.264/H.265 IP products. It supports dual 100M network ports, which can realize dual network isolation of the Control network and Multicast video distribution network. It has its own built-in Web GUI, and TCP and RS-232 control are supported. Supporting POE function and wide band 12V IR signal receiving.

### **Featured Highlights**

- Easy to create projects, control, and manage the system
- HTTPS, SSH security compatible
- Built-in Web GUI control interface, supporting Drag & Drop operations
- Supports image preview
- Supports video, audio, RS-232, IR, KVM control, and management of the
- distributed system
- Dual network ports (VIDEO LAN port supports POE function) to isolate

- Controls and Multicast networks.
- Supports LAN/RS-232 port control and thirdparty central control
- Supports IR signal receiving (3.5mm audio jack, 12V level)
- 4 channel GPIO control ports (5V/12V optional level)
- Multiple circuits protection, lightning protection, and ESD design
- Reliable system design, ensuring 7\*24 hours

#### SPECIFICATIONS

| Network Video Bandwidth | 100M                                                                                                                                                                                                |
|-------------------------|-----------------------------------------------------------------------------------------------------------------------------------------------------------------------------------------------------|
| Transmission Distance   | 100m CAT 5E/6/6A/7                                                                                                                                                                                  |
| Control Ports           | 2 x 100M LAN [RJ45 connector] [VIDEO LAN support POE]<br>1 x IR IN [3.5mm audio jack, 12V level]<br>1 x DIGITAL I/O [6-pin 3.81mm phoenix connector]<br>1 x RS-232 [3-pin 3.81mm phoenix connector] |
| Dimensions              | 204mm(W)×98mm(D)×21mm(H)                                                                                                                                                                            |
| Housing                 | Metal Enclosure                                                                                                                                                                                     |
| Color                   | Black                                                                                                                                                                                               |
| Weight                  | 509g                                                                                                                                                                                                |
| Power Supply            | 12V/1A                                                                                                                                                                                              |
| Power Consumption       | 4.5W                                                                                                                                                                                                |
| Operating Temperature   | 0°C ~ 40°C / 32°F ~ 104°F                                                                                                                                                                           |
| Storage Temperature     | -20°C ~ 60°C / -4°F ~ 140°F                                                                                                                                                                         |
| Relative Humidity       | 20-90% RH (non-condensing)                                                                                                                                                                          |