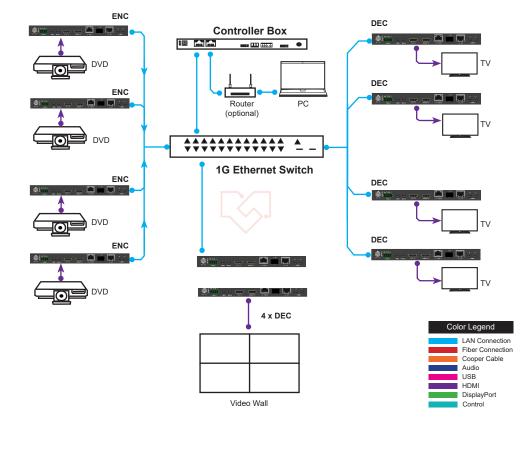

## **Classic Application Example**

Applications

Digital Signage, Conference Rooms, Operating Rooms and Audio-Video Rooms