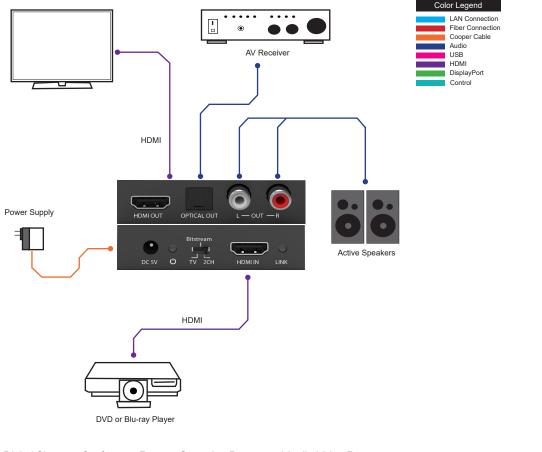

## **APPLICATION EXAMPLE**

**CONNECTIONS** 

Transmitter

Receiver

Digital Signage, Conference Rooms, Operating Rooms and Audio-Video Rooms