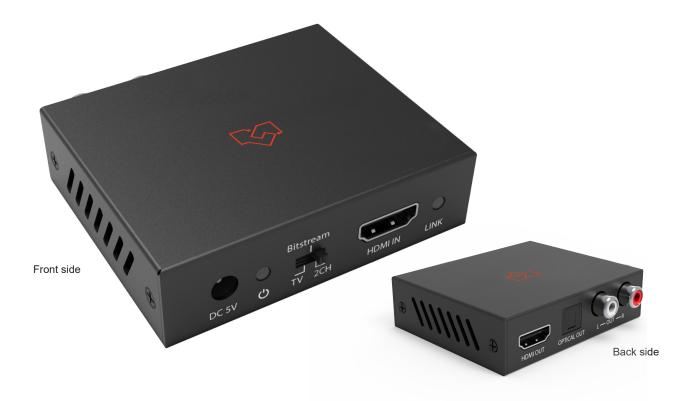

## **VLHA-DWM**

## **HDMI 2.0 Audio Downmixer 18Gbps**

The HDMI 18Gbps Audio Extractor could extract audio signals from any HDMI-compliant source to digital optical or analog stereo L/R audio outputs. For maximum flexibility, this audio extractor also supports bitstream audio down-mix to analog stereo output and keeps optical and HDMI out audio pass-through. Further, both input and output HDMI support video resolution up to 4K2K@50/60Hz (YUV444). It supports 10bits HDR (High Dynamic Range) pass-through and HDMI high resolution digital audio formats bypass, LPCM 2CH, Dolby TrueHD, Dolby Digital Plus, Dolby Atmos, and DTS-HD Master Audio, with audio sampling rate up to 192 kHz. HDCP 2.2 and CEC bypass are supported.

## Featured Highlights

- HDMI 2.0b (18Gbps), HDCP 2.2, and DVI compliant
- Video resolutions up to 4K2K@50/60Hz (YUV444)
- Extract HDMI audio to multi-channel optical
- (SPDIF) or L/R analog audio
- HDMI Pass-through audio input to HDMI and optical audio output
- Supports bitstream audio down-mix to L/R analog output
- Optical audio supports LPCM 2CH, Dolby Digital 2/5.1CH, DTS 2/5.1CH
- Supports HDMI High Bit Rate (HBR) audio pass-through
- Audio sample rates up to 96kHz
- 10bits HDR (High Dynamic Range) pass-through
- Supports CEC pass-through

1x HDMI TypeA[19-pin female]

1x HDMI Type A [19-pin female]
1x L/R Audio Out [RCA]
1x Optical Out [S/PDIF]

| MECHANICAL            |                                                                                           |
|-----------------------|-------------------------------------------------------------------------------------------|
| Housing               | Metal Enclosure                                                                           |
| Color                 | Black                                                                                     |
| Dimension             | 73.5mm[W] x 60.7mm[D] x 20mm[H]                                                           |
| Weight                | 135g                                                                                      |
| Power Supply          | Input: AC100 - 240V 50/60Hz<br>Output: DC 5V/1A (US/EU standards, CE/FCC/UL<br>certified) |
| Power Consumption     | 1.25W (Max)                                                                               |
| Operating Temperature | 32-104°F/0-40°C                                                                           |
| Storage temperature   | -4- 140°F/-20-60°C                                                                        |
| Relative Humidity     | 20 - 90% RH (non-condensation)                                                            |