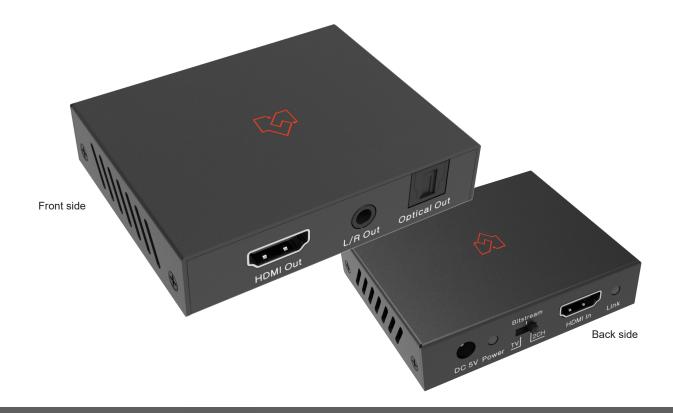

| CONNECTIONS |                                                                                                     |
|-------------|-----------------------------------------------------------------------------------------------------|
| Inputs      | 1x HDMI TypeA [19-pin female]                                                                       |
| Outputs     | 1xHDMI Type A[19-pin female]<br>1x L/R Audio Out [3.5mm Stereo Mini-jack]<br>1x Optical Out[S/PDIF] |