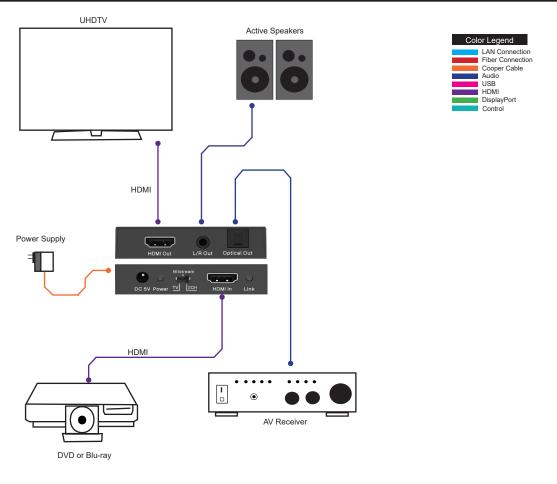

## **APPLICATION EXAMPLE**

**Applications** 

Digital Signage, Conference Rooms, Operating Rooms and Audio-Video Rooms