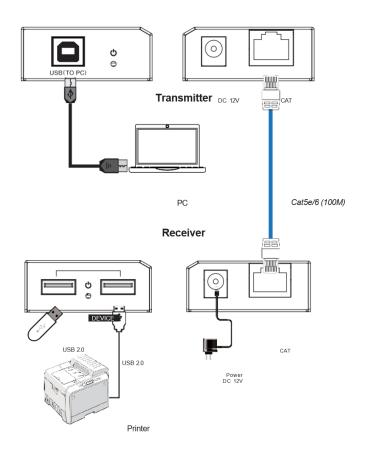

#### **USB2.0 Over CAT Extender 100 meters**

The USB 2.0 Extender extends USB signals up to 100m / 328ft using a single Cat5e/6 cable. Simply connect the USB-B port on the transmitter to a PC and plug USB devices (like a U disk or printer) into the two USB ports on the receiver. Both the transmitter and receiver support PoC (Power over Cable), making setup a breeze. This product is perfect for long-distance signal transmission between PCs and USB devices, with easy plug-and-play functionality—no drivers or installation settings needed

# Classic Application Example