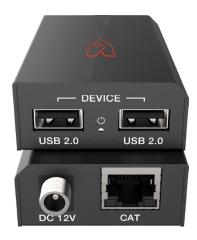

| CONNECTION  |                                                                        |
|-------------|------------------------------------------------------------------------|
| Transmitter | Input port: 1×USB [USB-B, female]<br>Output port: 1×CAT [RJ45, female] |
| Receiver    | Input port: 1×CAT [RJ45, female]<br>Output port: 2×USB [USB-A, female] |