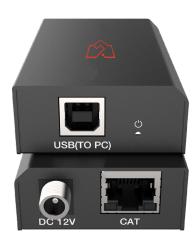

| CONNECTION  |                                                                        |
|-------------|------------------------------------------------------------------------|
| Transmitter | Input port: 1×USB [USB-B, female]<br>Output port: 1×CAT [RJ45, female] |
| Receiver    | Input port: 1×CAT [RJ45, female]<br>Output port: 2×USB [USB-A, female] |