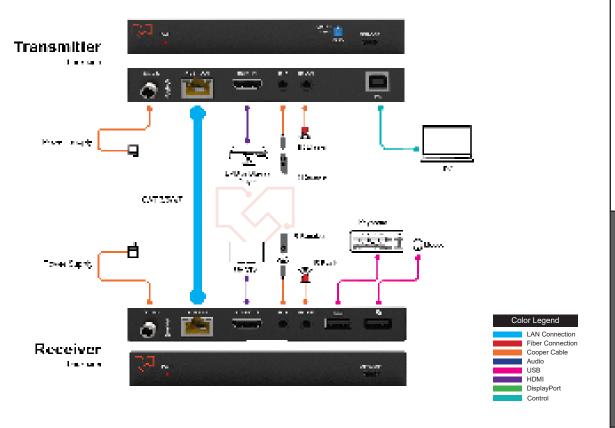

# Transmitter Input: 1×HDMI IN [TypeA, 19-pin female] 1×IR IN [3.5mm Stereo Mini-jack] 1×SERVICE [Micro-USB jack] 1×USB [USB-B, 4-pin female] Output: 1×HDBT OUT [RJ45] 1×IR OUT [3.5mm Stereo Mini-jack]

| CONNECTIONS |                                                                                                                                                                                                             |
|-------------|-------------------------------------------------------------------------------------------------------------------------------------------------------------------------------------------------------------|
| Receiver    | Input: 1×HDBT IN [RJ45 with light]  1×IR IN [3.5mm Stereo Mini-jack]  1×SERVICE [Micro-USB jack]  Output: 1×HDMI OUT [TypeA, 19-pin female]  1×IR OUT [3.5mm Stereo Mini-jack]  2×USB [USB-A, 4-pin female] |

#### **APPLICATION EXAMPLE**

**Applications** 

Digital Signage, Conference Rooms, Operating Rooms and Audio-Video Rooms