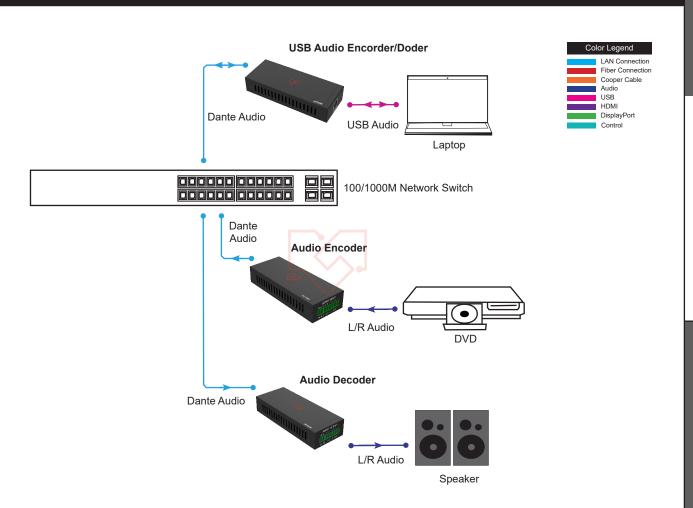

## **APPLICATION EXAMPLE**

**Applications** 

Digital Signage, Conference Rooms, Operating Rooms and Audio-Video Rooms