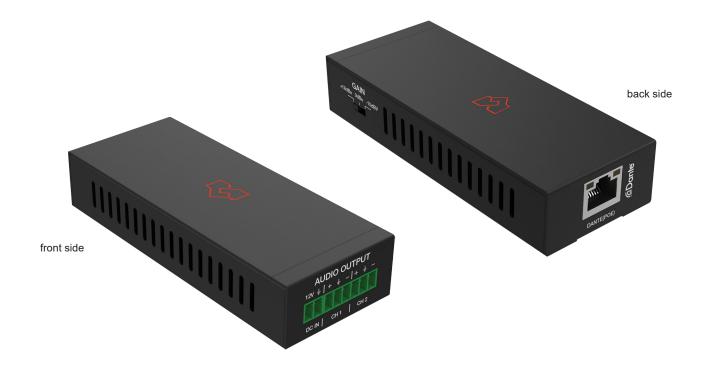

## **Dante 2CH Analog Audio Decoder with PoE**

This Dante 2CH Analog Audio Decoder is an audio receiver based on the Dante Ultimo solution. It supports balanced/unbalanced audio output and 3- level gain adjustment. It receives audio signals from the transmitting end through a network (Dante), then decodes and outputs the audio as analog audio. It supports the PoE function.

| CONNECTIONS |                                                                  |
|-------------|------------------------------------------------------------------|
| Inputs      | 1x DANTE [RJ45 connector, PoE]<br>1x PWR [2-pin phoenix, 3.81mm] |
| Outputs     | 1x AUD [6-pin phoenix, 3.81mm]                                   |

| MECHANICAL            |                                                 |
|-----------------------|-------------------------------------------------|
| Housing               | Metal Enclosure                                 |
| Color                 | Black                                           |
| Dimensions            | 120mm[W] x 47mm[D] x 26mm[H]                    |
| Weight                | 186g                                            |
| Power Supply          | DC input: 12V<br>PoE input: IEEE802.3af Class 0 |
| Power Consumption     | 1.32W                                           |
| Operation Temperature | 32 - 104°F / 0 - 40°C                           |
| Storage temperature   | -4 - 140°F / -20 - 60°C                         |
| Relative Humidity     | 20 - 90% RH (Non-Condensation)                  |